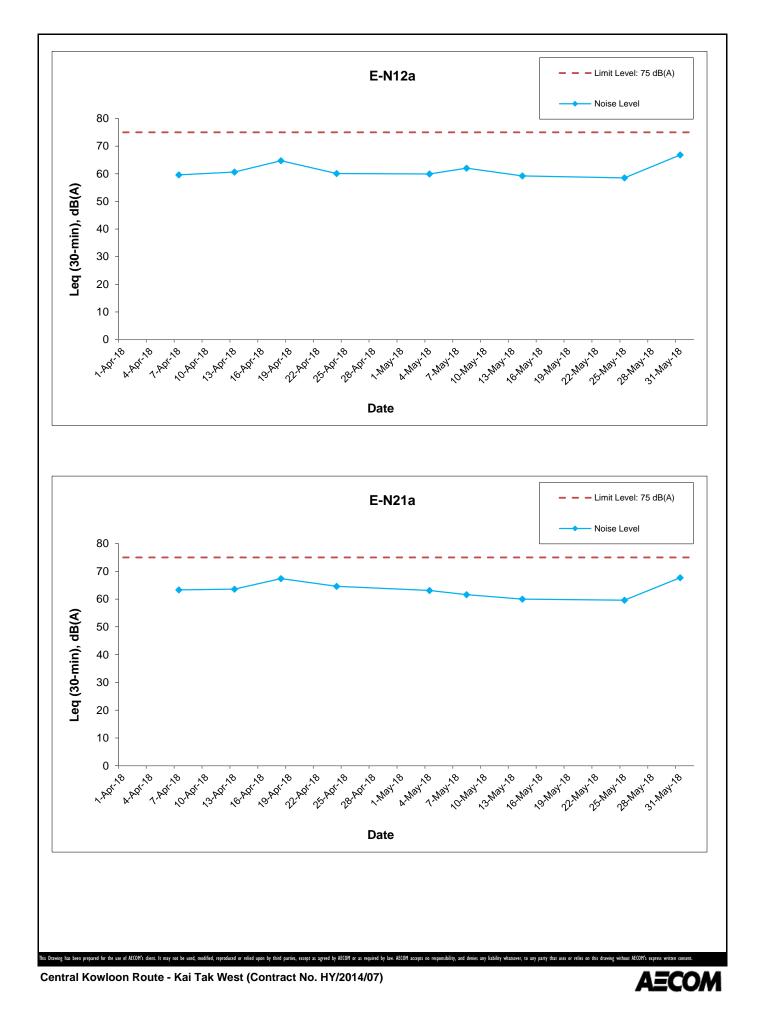

## Appendix H Regular Construction Noise Monitoring Results

| Date      | Weather<br>Condition | Noise Level for 30-min, dB(A) $^{+}$ |      |      |      | Limit Level, | Exceedance |
|-----------|----------------------|--------------------------------------|------|------|------|--------------|------------|
|           |                      | Time                                 | L90  | L10  | Leq  | dB(A)        | (Y/N)      |
| 4-May-18  | Cloudy               | 14:05                                | 57.3 | 61.2 | 59.9 | 75           | N          |
| 8-May-18  | Cloudy               | 11:00                                | 59.5 | 63.0 | 62.0 | 75           | N          |
| 14-May-18 | Sunny                | 16:10                                | 55.6 | 62.7 | 59.2 | 75           | N          |
| 25-May-18 | Sunny                | 15:19                                | 56.1 | 60.8 | 58.5 | 75           | N          |
| 31-May-18 | Sunny                | 15:37                                | 64.3 | 68.1 | 66.8 | 75           | N          |

Daytime Noise Monitoring Results at Station E-N12a (19 Hing Yan Street)

Daytime Noise Monitoring Results at Station E-N21a (Block B of Merit Industrial Centre)

| Date      | Weather<br>Condition | Noise Level for 30-min, dB(A) <sup>#</sup> |      |      |      | Limit Level, | Exceedance |
|-----------|----------------------|--------------------------------------------|------|------|------|--------------|------------|
|           |                      | Time                                       | L90  | L10  | Leq  | dB(A)        | (Y/N)      |
| 4-May-18  | Cloudy               | 13:14                                      | 60.8 | 64.4 | 63.1 | 75           | Ν          |
| 8-May-18  | Cloudy               | 10:05                                      | 60.0 | 62.5 | 61.6 | 75           | Ν          |
| 14-May-18 | Sunny                | 15:00                                      | 55.6 | 63.8 | 60.0 | 75           | Ν          |
| 25-May-18 | Sunny                | 15:00                                      | 55.4 | 62.7 | 59.6 | 75           | N          |
| 31-May-18 | Sunny                | 14:20                                      | 65.3 | 69.2 | 67.7 | 75           | N          |

<sup>+</sup> - Façade measurement.

# - A correction of +3dB(A) was made to the free field measurement.